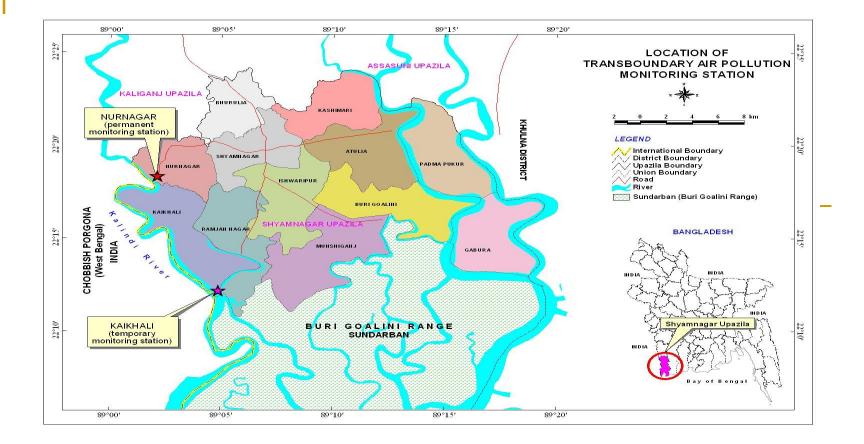

------------------------------|
| 4.     | Provide guidance and nominate an expert institution for the impact study on soil acidification.                                  | Soil Resources<br>Development Institute<br>(SRDI), Dhaka.                   |
| 5.     | Provide guidance and nominate an expert institution<br>for training on emission inventory, modeling and<br>scenario development. | Department of<br>Environmental Science,<br>University of Khulna,<br>Khulna. |

- Prof. Md. Saliquzzaman, Head, Environmental Science Discipline of Khulna University, may be involved with the operation of AAS.
- UNEP RRC.AP may be requested to supply Air Matrix Sampler (Low Volume), to monitor PM<sub>10</sub>, at the monitoring site.

## **Details of Monitoring activities**

#### **Monitoring Station**



## **Details of Monitoring activities**

#### **Monitoring Station**



## **Details of Monitoring activities**

Equipment used: •Passive Sampler •Bulk collector •Wet only collector •pH meter •EC meter



## Monitoring activities

## **Database Completeness**

#### **Air Concentration analysis for Diffusive Sampler**



## **Capacity Building**

 Two officials from DoE and one official from BMD attended the Training workshop on Malé Declaration emission inventory preparation, scenarios and atmospheric transport modelling during 03-08 July 2006 at AIT, Bangkok.

# **Capacity Building**

 Installation and training of Atomic Absorption Spectrophotometer (AAS) organized from 26-27 Feb. 2006 in Khulna.





## **Impact Assessment Activities**

#### Health Impact Study.

• Project Proposal pre