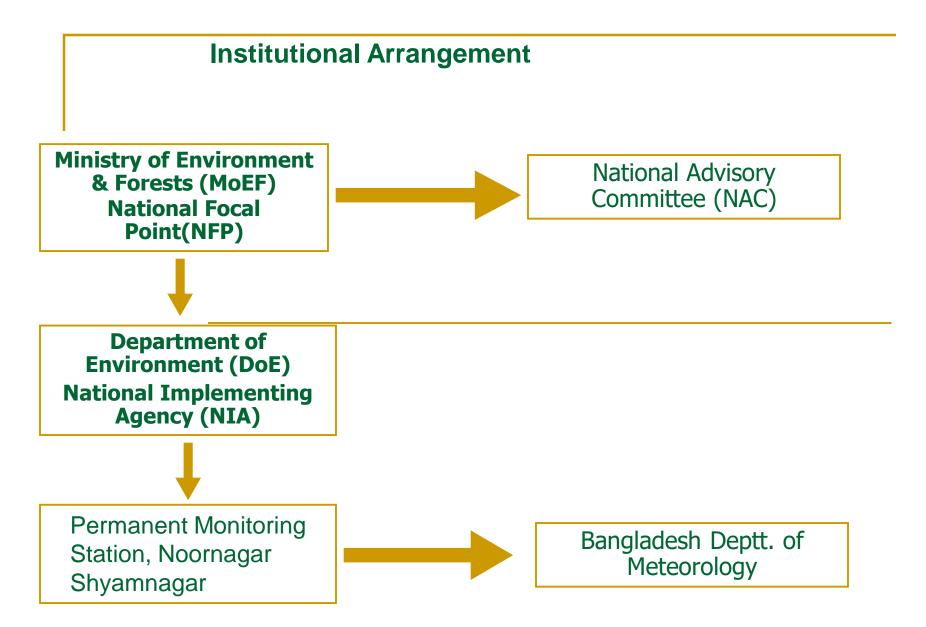

## **National Focal point**

#### Ministry of Environment and Forest (MoEF)

- Management of environment and ecology.
- Matters relating to environment pollution control.
- Conservation of forests and development of forest resources (government and private), forest inventory, grading and quality control of forest products.
- Planning cell is responsible for preparation of schemes and coordination in respect of forest.
- Protection of wild birds and animals and establishment of sanctuaries.
- Liaison with international organizations and matters relating to treaties and agreements with other countries and world bodies relating to subjects allotted to this Ministry.

#### **Principal Activities of DOE**

Analysis of water quality
Analysis of ambient air quality
Analysis of industrial wastes
Survey of industries

Issuance of Environmental Clearance of industries & projects following the procedures under Environment Conservation Act (ECA)'95 and Environment Conservation Rules (ECR)'97

Act as technical arm of Ministry of Environment & Forest (MOEF)

Carryout national activities under different International Agreements, Conventions & Protocols

- National Advisory Committee (NAC)
- Members are: