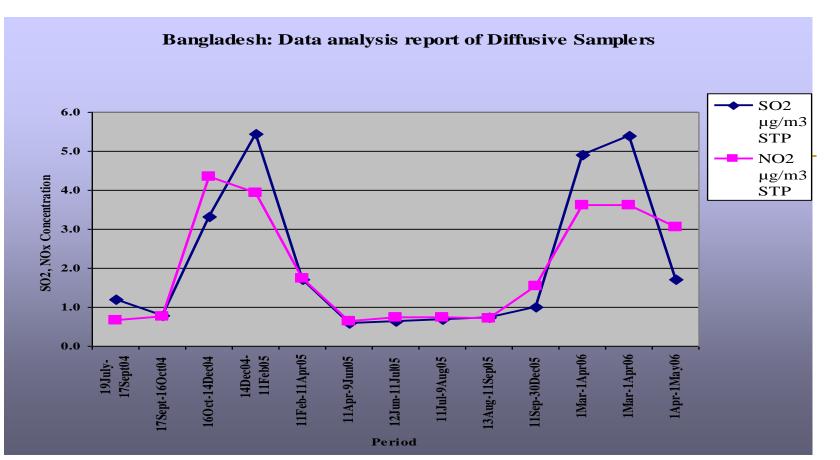

training on emission inventory, modeling and<br>scenario development. | Department of<br>Environmental Science,<br>University of Khulna,<br>Khulna. |

- Prof. Md. Saliquzzaman, Head, Environmental Science Discipline of Khulna University, may be involved with the operation of AAS.
- UNEP RRC.AP may be requested to supply Air Matrix Sampler (Low Volume), to monitor PM<sub>10</sub>, at the monitoring site.

## **Details of Monitoring activities**

#### **Monitoring Station**



## **Details of Monitoring activities**

#### **Monitoring Station**



## **Details of Monitoring activities**

Equipment used: •Passive Sampler •Bulk collector •Wet only collector •pH meter •EC meter



## Monitoring activities

## **Database Completeness**

#### **Air Concentration analysis for Diffusive Sampler**



## **Capacity Building**

 Two officials from DoE and one official from BMD attended the Training workshop on Malé Declaration emission inventory preparation, scenarios and atmospheric transport modelling during 03-08 July 2006 at AIT, Bangkok.

# **Capacity Building**

 Installation and training of Atomic Absorption Spectrophotometer (AAS) organized from 26-27 Feb. 2006 in Khulna.





## **Impact Assessment Activities**

#### Health Impact Study.

• Project Proposal prepared and submitted.



•Dr. Frank Murray, Dean of Graduate Study, Murdock University of Australia is giving presentation on air pollution impacts on health.

## Institutional Arrangement Plan

- No change in the institutional arrangement.
- National Advisory Committee (NAC) meeting will be organized.

## **Plan for Next