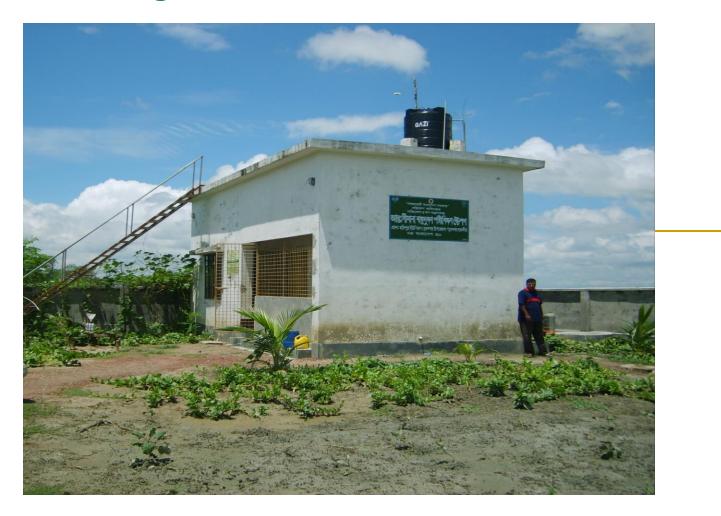

an expert institution for the impact study on soil acidification.                                  | Soil Resources<br>Development Institute<br>(SRDI), Dhaka.                   |
| 5.     | Provide guidance and nominate an expert institution<br>for training on emission inventory, modeling and<br>scenario development. | Department of<br>Environmental Science,<br>University of Khulna,<br>Khulna. |

- Prof. Md. Saliquzzaman, Head, Environmental Science Discipline of Khulna University, may be involved with the operation of AAS.
- UNEP RRC.AP may be requested to supply Air Matrix Sampler (Low Volume), to monitor PM<sub>10</sub>, at the monitoring site.

## **Details of Monitoring activities**

#### **Monitoring Station**



## **Details of Monitoring activities**

#### **Monitoring Station**



## **Details of Monitoring activities**

Equipment used: •Passive Sampler •Bulk collector •Wet only collector •pH meter •EC meter



## Monitoring activities

## **Database Completeness**

#### **Air Concentration analysis for Diffusive Sampler**



## **Capacity Building**

 Two officials from DoE and one official from BMD attended the Training workshop on Malé Declaration emission inventory preparation, scenarios and atmospheric transport modelling during 03-08 July 2006 at AIT, Bangkok.

# **Capacity Building**

 Installation and training of Atomic Absorption Spectrophotometer (AAS) organized from 26-27 Feb. 2006 in Khulna.





## **Impact Assessment Activities**

#### Health Impact Study.

• Project Proposal prepared and submitted.



•Dr. Frank Murray, Dean of Graduate Study, Murdo